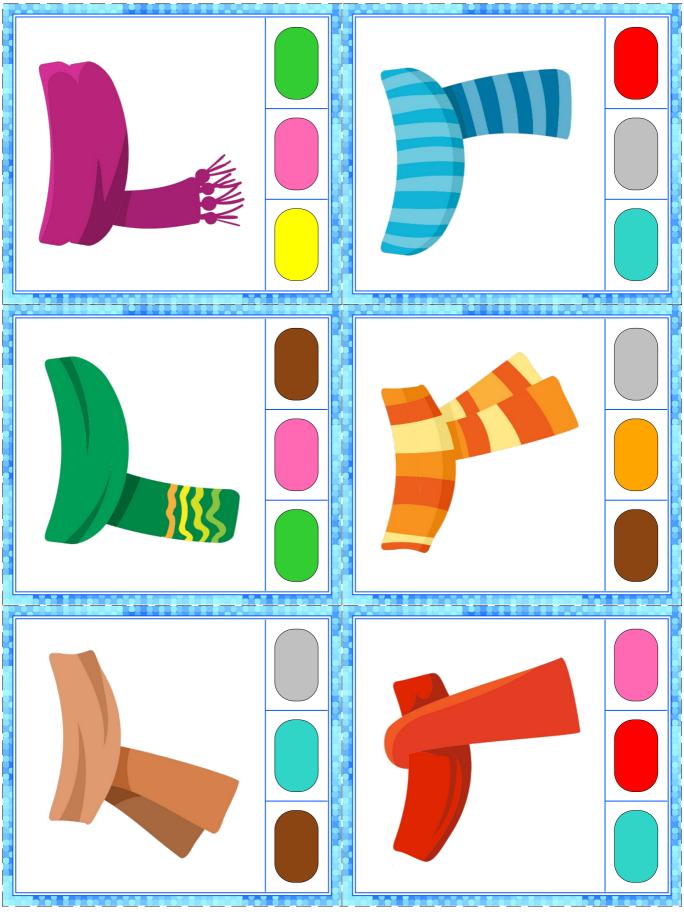

## **File Content**

| Clip Cards - Colors - Winter<br>Sports | Instructions<br>1. Print on both sides (without first page).<br>2. (optional) Laminate.<br>3. Cut along dashed lines. |
|----------------------------------------|-----------------------------------------------------------------------------------------------------------------------|
|                                        |                                                                                                                       |