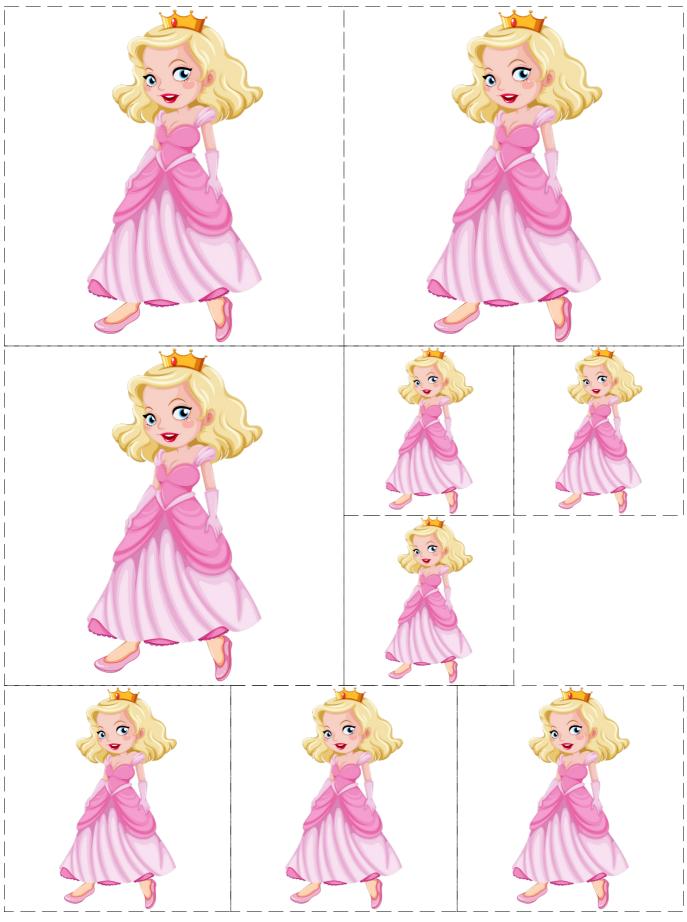

## **File Content**

| Sort by Size - Princesses | Instructions                                                                                                                           |
|---------------------------|----------------------------------------------------------------------------------------------------------------------------------------|
| B series top              | <ol> <li>Print one sided (without first page).</li> <li>(optional) Laminate.</li> <li>Cut the last page along dashed lines.</li> </ol> |